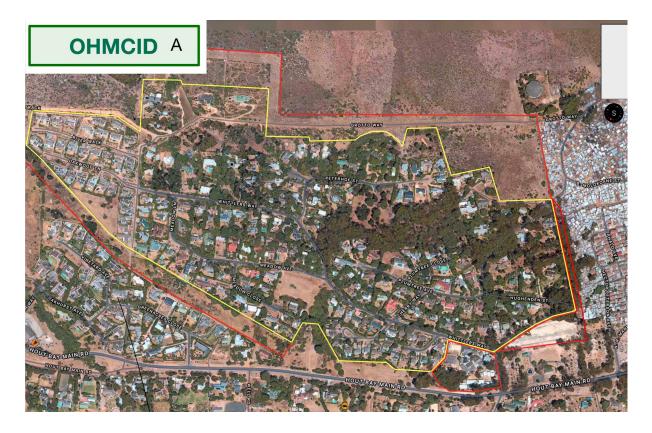

## ANNEXURE A OAKWOOD HUGHENDEN MEADOWS COMMUNITY IMPROVEMENT DISTRICT

Please Note:

- Every effort has been made to ensure the accuracy of information in this map at the time of publication .

- The spatial data portrayed in this map is as current, accurate and complete as provided by the various line departments responsible for the maintenance of these datasets.